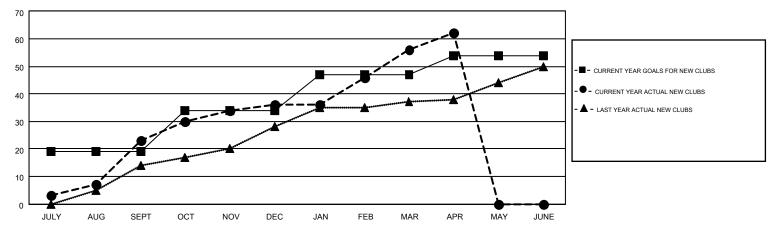

## GOALS AND ACTUAL NEW CLUBS CUMULATIVE

## Multiple District 321

GMT: V S KUKREJA

LOCATION: INDIA

GMT CA 6

|               |                  | Clubs             |                  |                  | Members  RESULTS FOR 2014-2015 |                    |                                        |                    |                  |
|---------------|------------------|-------------------|------------------|------------------|--------------------------------|--------------------|----------------------------------------|--------------------|------------------|
|               | RESU             | LTS FOR 2014-2015 | i                |                  |                                |                    |                                        |                    |                  |
| QUARTER       | NEW CLUB<br>GOAL | NEW CLUBS         | DROPPED<br>CLUBS | NET<br>GAIN/LOSS | QUARTER                        | NEW MEMBER<br>GOAL | CHARTER AND<br>NEW<br>MEMBERS<br>ADDED | DROPPED<br>MEMBERS | NET<br>GAIN/LOSS |
| JULY/AUG/SEPT | 19               | 23                | 5                | 18               | JULY/AUG/SEPT                  | 761                | 1,428                                  | 1,350              | 78               |
| OCT/NOV/DEC   | 15               | 13                | 66               | -53              | OCT/NOV/DEC                    | 852                | 1,564                                  | 2,363              | -799             |
| JAN/FEB/MAR   | 13               | 20                | 11               | 9                | JAN/FEB/MAR                    | 715                | 1,666                                  | 690                | 976              |
| APR/MAY/JUNE  | 7                | 6                 | 2                | 4                | APR/MAY/JUNE                   | 145                | 849                                    | 348                | 501              |