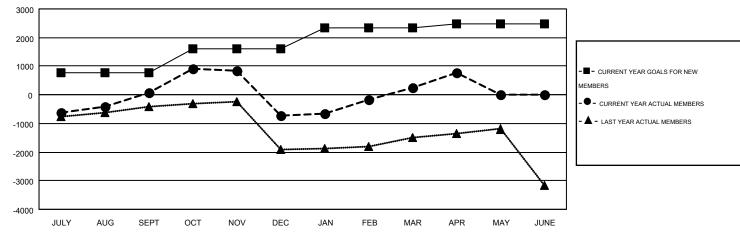

## GOALS AND ACTUAL MEMBERS CUMULATIVE

| DROPPED CLUBS: 84  DROPPED MEMBERS |                | 569 CLUBS OF 1027 ADDED 1 OR MORE<br>NEW MEMBERS |                       | ON<br>23,341 (73.38%)<br>8,466 (26.62%) |
|------------------------------------|----------------|--------------------------------------------------|-----------------------|-----------------------------------------|
| DECEASED  CLUB CANCELLED           | 56<br>2,067    | CLICK HERE FOR HEALTH ASSESSMENT DATA            | FAMILY UNIT MEMBERS   | 14,911<br>6,253                         |
| OTHER TOTAL                        | 2,628<br>4,751 |                                                  | NON-HEAD OF HOUSEHOLD | 8,658                                   |

## Multiple District 321

GMT: V S KUKREJA

LOCATION: INDIA

GMT CA 6

|               |                  | Clubs             |                  |                  | Members  RESULTS FOR 2014-2015 |                    |                                        |                    |                  |
|---------------|------------------|-------------------|------------------|------------------|--------------------------------|--------------------|----------------------------------------|--------------------|------------------|
|               | RESU             | LTS FOR 2014-2015 | i                |                  |                                |                    |                                        |                    |                  |
| QUARTER       | NEW CLUB<br>GOAL | NEW CLUBS         | DROPPED<br>CLUBS | NET<br>GAIN/LOSS | QUARTER                        | NEW MEMBER<br>GOAL | CHARTER AND<br>NEW<br>MEMBERS<br>ADDED | DROPPED<br>MEMBERS | NET<br>GAIN/LOSS |
| JULY/AUG/SEPT | 19               | 23                | 5                | 18               | JULY/AUG/SEPT                  | 761                | 1,428                                  | 1,350              | 78               |
| OCT/NOV/DEC   | 15               | 13                | 66               | -53              | OCT/NOV/DEC                    | 852                | 1,564                                  | 2,363              | -799             |
| JAN/FEB/MAR   | 13               | 20                | 11               | 9                | JAN/FEB/MAR                    | 715                | 1,666                                  | 690                | 976              |
| APR/MAY/JUNE  | 7                | 6                 | 2                | 4                | APR/MAY/JUNE                   | 145                | 849                                    | 348                | 501              |